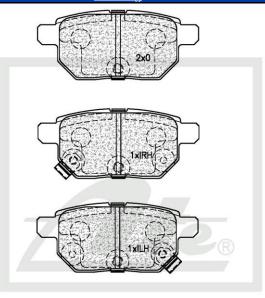

#### <u>Drawing</u> <u>Details of New Part</u>

SUPPLIED WITH 2 X WEAR INDICATOR PADS PER SET NOTE : L + R HANDED

**--** 98.6 <del>--</del>

42.3

14.4

| Brake Pad Set - FRONT |  |
|-----------------------|--|
| Sizes:                |  |
| L - 98.6mm            |  |
| H - 42.3mm            |  |
| W - 14.4mm            |  |